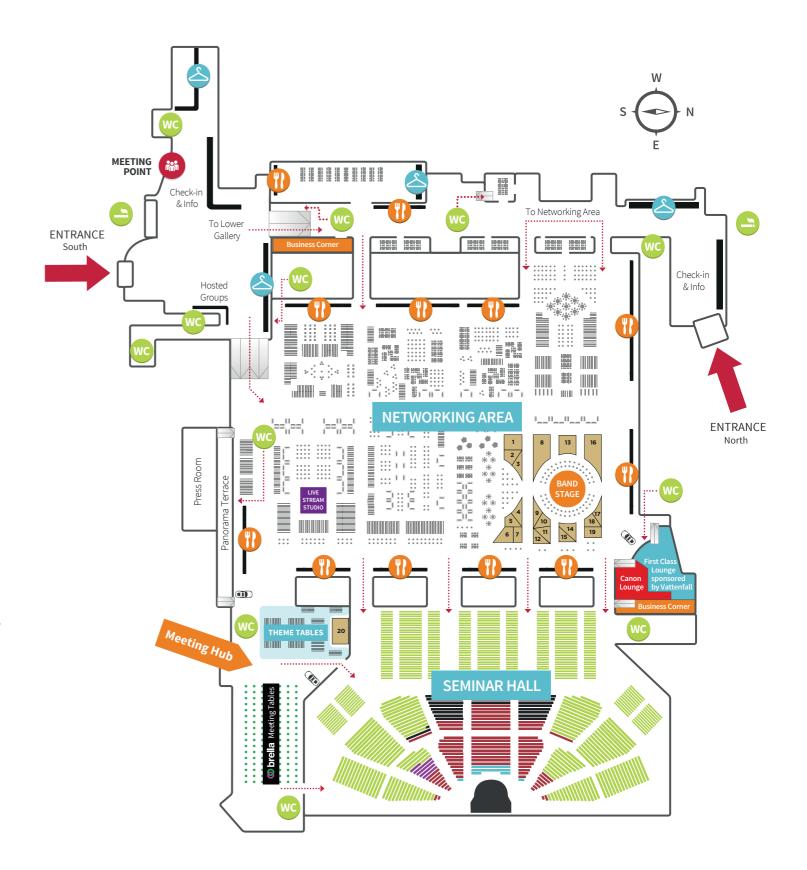

## Venue Map

## Partner experience areas:

- 1 PwC Finland
- 2 MLP Modular Learning Processes
- 3 City of Jyväskylä
- 4 Helsinki Airport
- **5** Helsinki Metropolitan Universities of Applied Sciences
- 6 Tapaus
- **7** E-Estonia
- 8 Mercedes-Benz
- 9 CCEA
- 10 City of Vantaa / Aviapolis
- 11 City of Vantaa / Aviapolis
- 12 Talent Vectia
- 13 Fujitsu
- 14 Siemens
- **15** Tekes
- **16** Acccountor
- 17 Accountor
- **18** 4Business
- 19 SAP / Headstart
- **20** Meeting Rooms by 4Business

**Live Stream Studio**, hosted by Business Insider Nordic, will present speaker interviews and discussions during the event breaks, for which the schedule can be found in our event app.

**First Class Lounge**, sponsored by Vattenfall, provides all First Class guests with a private space to network, relax, and enjoy an exclusive selection of food and drinks.

**Meeting Hub** is a specialized networking space to conduct pre-arranged Brella meetings or engage in topical discussions at our Theme Tables.

**Business Corners** serve as separate spaces for any seminar guest to work.